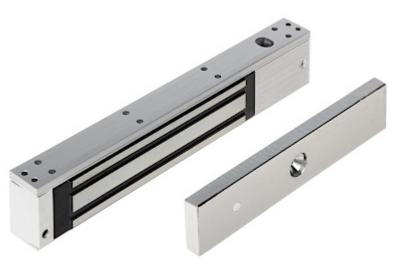

## Code: ASF280A ELECTROMAGNETIC LOCK **ASF280A** DAHUA

Electromagnetic lock, surface, single. With a simple design and modern manufacturing technology, is a reliable device to lock doors and gates. Force an entry closed by lock requires the use of force of > 280 kg. It operates reversibly - it is open when power is off. The lock is composed of two elements: electromagnet (usually mounted in the frame) and lock plate (usually mounted in the door). Error free operation of the lock is a result of lack the mechanical elements, which after some time become damaged. Device is designed for indoor use only.

| Load capacity:        | 280 kg                                                                                                  |
|-----------------------|---------------------------------------------------------------------------------------------------------|
| Rated voltage:        | 12 V DC / 24 V DC                                                                                       |
| Current consumption:  | 480 mA / 240 mA                                                                                         |
| Main features:        | LED indication                                                                                          |
| Weight:               | 1.87 kg (total)                                                                                         |
| Dimensions:           | <ul> <li>• 250 x 47 x 27 mm (electromagnetic lock)</li> <li>• 181 x 38 x 12 mm (metal plate)</li> </ul> |
| Manufacturer / Brand: | DAHUA                                                                                                   |
| Guarantee:            | 2 years                                                                                                 |