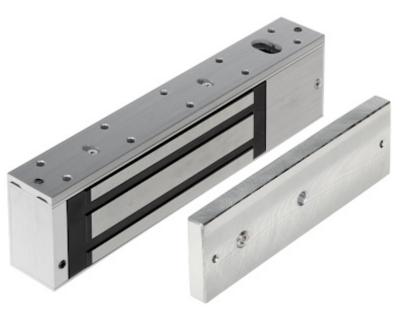

## Code: ASF500A ELECTROMAGNETIC LOCK **ASF500A** DAHUA

Electromagnetic lock, surface, single. With a simple design and modern manufacturing technology, is a reliable device to lock doors and gates. Force an entry closed by lock requires the use of force of > 500 kg. It operates reversibly - it is open when power is off. The lock is composed of two elements: electromagnet (usually mounted in the frame) and lock plate (usually mounted in the door). Error free operation of the lock is a result of lack the mechanical elements, which after some time become damaged. Device is designed for indoor use only.

| Load capacity:        | 500 kg                                                                                              |
|-----------------------|-----------------------------------------------------------------------------------------------------|
| Rated voltage:        | 12 V DC / 24 V DC                                                                                   |
| Current consumption:  | 480 mA / 240 mA                                                                                     |
| Main features:        | LED indication                                                                                      |
| Weight:               | 3.92 kg (total)                                                                                     |
| Dimensions:           | <ul> <li>265 x 71 x 40 mm (electromagnetic lock)</li> <li>186 x 60 x 13 mm (metal plate)</li> </ul> |
| Manufacturer / Brand: | DAHUA                                                                                               |
| Guarantee:            | 2 years                                                                                             |