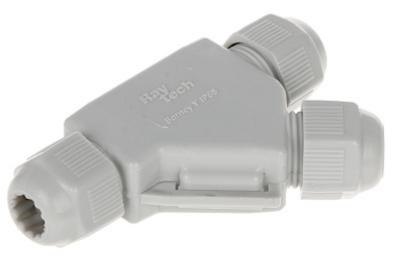

## Code: BARNEY-Y BRANCH JOINT GELBOX **BARNEY-Y** IP68 RayTech

Branch type joint pre-filled with sealing gel. The box is perfect to use in areas with high moisture and underground (for example in electrical garden installations). The box can be easily mounted in both a horizontal and vertical positions - there is no danger of flowing out the gel.

The gel used to seal is not harmful to humans, environmentally safe, and easily removable when it is necessary to modify the connection.

| Voltage insulation:    | 1 kV            |
|------------------------|-----------------|
| "Index of Protection": | IP68            |
| Weight:                | 0.034           |
| Internal dimensions:   | 65 x 19 x 14 mm |
| External dimensions:   | 83 x 52 x 21 mm |
| Manufacturer / Brand:  | RayTech         |
| Guarantee:             | 2 years         |