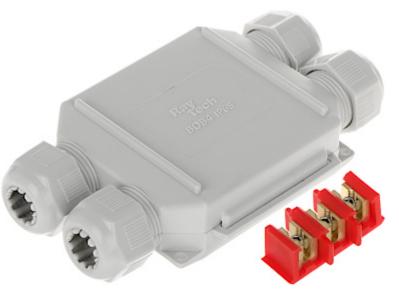

## Code: BOB4 JUNCTION BOX GELBOX **BOB4** IP68 / IP69K RayTech

Mounting box filled with gel, dedicated for connecting electric wires. The product meets the IP68 tightness class. The box is perfect to use in areas with high moisture and underground (for example in electrical garden installations). The box can be easily mounted in both a horizontal and vertical positions - there is no danger of flowing out the gel.

The gel used to seal is not harmful to humans, environmentally safe, and easily removable when it is necessary to modify the connection.

| Voltage insulation:    | 1 kV             |
|------------------------|------------------|
| "Index of Protection": | IP68 / IP69K     |
| Weight:                | 0.12             |
| Internal dimensions:   | 100 x 60 x 18 mm |
| External dimensions:   | 125 x 70 x 30 mm |
| Manufacturer / Brand:  | RayTech          |
| Guarantee:             | 2 years          |