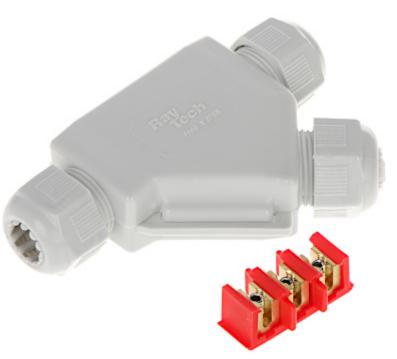

## Code: FRED-Y BRANCH JOINT GELBOX **FRED-Y** IP68 / IP69K RayTech

Branch type joint pre-filled with sealing gel. The box is perfect to use in areas with high moisture and underground (for example in electrical garden installations). The box can be easily mounted in both a horizontal and vertical positions - there is no danger of flowing out the gel. The gel used to seal is not harmful to humans, environmentally safe, and easily removable when it is necessary to modify the connection.

| Voltage insulation:    | 1 kV             |
|------------------------|------------------|
| "Index of Protection": | IP68 / IP69K     |
| Weight:                | 0.064            |
| Internal dimensions:   | 80 x 45 x 20 mm  |
| External dimensions:   | 103 x 70 x 25 mm |
| Manufacturer / Brand:  | RayTech          |
| Guarantee:             | 2 years          |