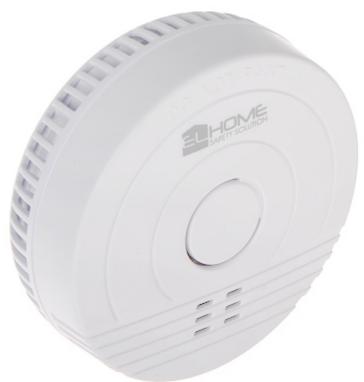

## SMOKE DETECTOR **SD-85A2** EL HOME

The SD-85A2 is a high quality device indicated for monitoring of visible smoke presence in accommodations and early detection of fire.

The smoke detector is designed for most buildings, however, is not suitable for the exterior of the building or very high premises because of the possibility of not taking the detection the existing risk of fire.

The SD-85A2 is an autonomous device.

| Detection:                              | smoke                                                                                                                                                                  |
|-----------------------------------------|------------------------------------------------------------------------------------------------------------------------------------------------------------------------|
| Alarm signaling:                        | LED indicator     Acoustic (buzzer)                                                                                                                                    |
| Smoke chamber dirt build-up indication: | 1                                                                                                                                                                      |
| Battery power supply:                   | 9V, type 6LR61 battery<br>10 μA - Standby<br>30 mA - Alarm signaling                                                                                                   |
| Main features:                          | <ul> <li>Sound signaling 85 dB / 3 m</li> <li>Test button</li> <li>Low battery level alarm</li> <li>Detection max. 25 m²</li> <li>Magnetic bracket included</li> </ul> |
| Operation temp:                         | 0 °C 40 °C                                                                                                                                                             |
| Weight:                                 | 0.135 kg                                                                                                                                                               |
| Dimensions:                             | Ø 90 x 35 mm                                                                                                                                                           |
| Manufacturer / Brand:                   | EL HOME                                                                                                                                                                |
| Guarantee:                              | 2 years                                                                                                                                                                |