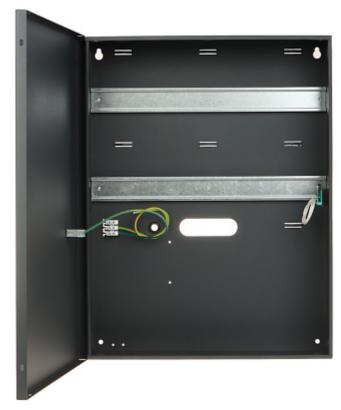

## HOUSING ME-17 ROGER

The ME-17 metal housing is dedicated for the installation of modules and devices of the RACS 5 system. The housing is equipped with 2 mounting rails of the DIN TS-35 system and a tamper switch, and there is also space for a battery with a capacity of 17 Ah.

| Material:                    | Steel - powder painted                                                                                                                                    |
|------------------------------|-----------------------------------------------------------------------------------------------------------------------------------------------------------|
| Plate thickness:             | 0.7 mm                                                                                                                                                    |
| Color:                       | Dark graphite                                                                                                                                             |
| Tamper protection:           | >                                                                                                                                                         |
| Key closed:                  | -                                                                                                                                                         |
| Main features:               | <ul> <li>Corrosion resistance</li> <li>Surface-mounted</li> <li>Grounding</li> <li>2 x DIN TS-35 rail,</li> <li>Place for battery 12 V / 17 Ah</li> </ul> |
| Housing external dimensions: | 355 x 465 x 90 mm                                                                                                                                         |
| Internal dimensions:         | 315 x 445 x 88 mm                                                                                                                                         |
| Weight:                      | 3.3 kg                                                                                                                                                    |
| Manufacturer / Brand:        | ROGER                                                                                                                                                     |
| Guarantee:                   | 3 years                                                                                                                                                   |