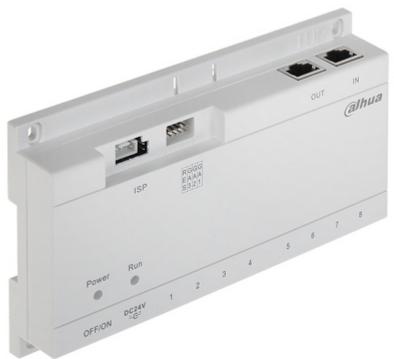

## SWITCH VTNA1040B DESIGNED FOR VIDEO DOORPHONES DAHUA

The VTNA1040B is designed to cooperation with analog video doorphones and panels of DAHUA.  $\,$ 

The device enables connecting and powering up to 4 devices via UTP (Cat. 5e) cables. For large systems the devices can be connected in cascade. Up to 30 devices in the cascade (120 panels in the system). Its using allows to create large surveillance system.

**Attention!** The device only functions as a switch and does not supply power.

| Number of ports:      | 4                                                    |
|-----------------------|------------------------------------------------------|
| Compatibility:        | compatible with DAHUA analog video door-phone system |
| Power supply:         | DC 24 V / 2 A                                        |
| Housing:              | DIN, TS-35 rail mounting                             |
| Operation temp:       | -10 °C 55 °C                                         |
| Weight:               | 0.21 kg                                              |
| Dimensions:           | 179 x 107 x 30 mm                                    |
| Manufacturer / Brand: | DAHUA                                                |
| Guarantee:            | 3 years                                              |