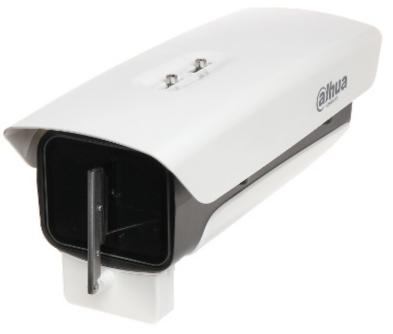

## Code: PFH610N-W OUTDOOR SIDE OPENING HOUSING **PFH610N-W** DAHUA

The half open housing equipped with heaters with thermostat and cooler fan. Half-open housings allow to easy access to inside mounted elements in contrast to sliding housings. Attention: The camera ground shouldn't be connected to

the housing ground.

| External dimensions:   | 404 x 164 x 175 mm                                                                                                                                   |
|------------------------|------------------------------------------------------------------------------------------------------------------------------------------------------|
| Internal dimensions:   | 255 x 90 x 83 mm                                                                                                                                     |
| Glass dimensions:      | 80 x 100 mm                                                                                                                                          |
| Material:              | Aluminum - powder painted / PC                                                                                                                       |
| Thermostat:            | ¥                                                                                                                                                    |
| Main features:         | <ul> <li>The product is adapted to work outdoors (heater and fan cooler built-in)</li> <li>Wiper</li> <li>Bracket not included in the kit</li> </ul> |
| "Index of Protection": | IP66                                                                                                                                                 |
| Operation temp:        | -40 °C 60 °C                                                                                                                                         |
| Weight:                | 2.54 kg                                                                                                                                              |
| Manufacturer / Brand:  | DAHUA                                                                                                                                                |
| Guarantee:             | 3 years                                                                                                                                              |