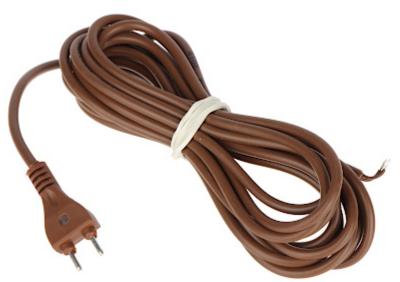

## PROBE FOR FLOODING WITH WATER **FPX-1-BR** FOR THE AXD-200 UNIVERSAL DETECTOR SATEL

The FPX-1-BR probe allows to extend the functionality of the AXD-200 universal detector with the ability to detect flooding of a room with water.

**Attention!** The probe is not working alone. The product is dedicated to cooperate with the AXD-200 detector (sold separately).

| Detection:                              | Water                                                                      |
|-----------------------------------------|----------------------------------------------------------------------------|
| Length of the sensor cable:             | 3 m                                                                        |
| Sensitivity adjustment:                 | -                                                                          |
| Alarm signaling:                        | 1                                                                          |
| Relay contacts rating (resistive load): | 1                                                                          |
| Power supply:                           |                                                                            |
| Main features:                          | detecting the presence of water in spaces where there is a risk of leakage |
| Color:                                  | Brown                                                                      |
| Weight:                                 | 0.05 kg                                                                    |
| Dimensions:                             | 34 x 14 x 7.5 mm                                                           |
| Manufacturer / Brand:                   | SATEL                                                                      |
| Guarantee:                              | 2 years                                                                    |