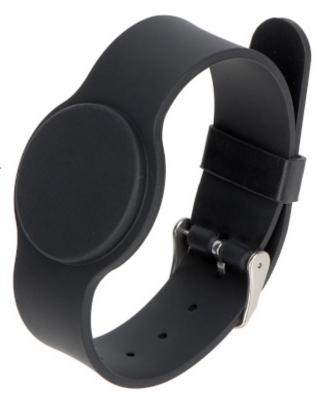

## WRISTBAND WITH RFID TAG ATLO-704/B

The ATLO-704/B silicone wristband with RFID tag in the Unique EM 125kHz standard. Clasp with a watch buckle allows to adjust the length of the wristband to any wrist, regardless of age and body composition of the user. The clearly marked location of the RFID tag and its small size considerably facilitate everyday use of the product.

Sealed silicone housing allows the use of the wristband in places with high dustiness and everywhere where there is a constant risk of flooding the tag with water (eg at the pool).

| Standard:                                          | Unique EM 125kHz |
|----------------------------------------------------|------------------|
| Compatibility:                                     | EM4100/4102      |
| Possibility of programming the serial number (ID): | -                |
| Ability to write to internal memory:               | -                |
| Serial Number overprint:                           | -                |
| Color:                                             | Black            |
| Main features:                                     | The TK-4100 chip |
| Band adjustment range:                             | Ø 40 mm 65 mm    |
| Weight:                                            | 0.02 kg          |
| Dimensions:                                        | 245 x 35 x 5 mm  |
| Manufacturer / Brand:                              | ATLO             |
| Guarantee:                                         | 2 years          |