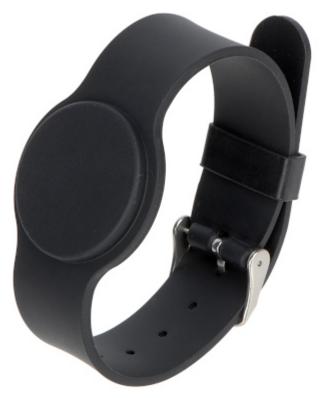

## WRISTBAND WITH RFID TAG ATLO-707/B

The ATLO-707/B silicone wristband with RFID tag in the 13.56 MHz S50 standard. Clasp with a watch buckle allows to adjust the length of the wristband to any wrist, regardless of age and body composition of the user. The clearly marked location of the RFID tag and its small size considerably facilitate everyday use of the product.

Sealed silicone housing allows the use of the wristband in places with high dustiness and everywhere where there is a constant risk of flooding the tag with water (eg at the pool).

| Standard:                                          | 13.56 MHz S50   |
|----------------------------------------------------|-----------------|
| Compatibility:                                     | ISO/IEC 14443A  |
| Possibility of programming the serial number (ID): | -               |
| Ability to write to internal memory:               | 1 kB            |
| Serial Number overprint:                           | -               |
| Color:                                             | Black           |
| Band adjustment range:                             | Ø 40 mm 65 mm   |
| Weight:                                            | 0.018 kg        |
| Dimensions:                                        | 245 x 35 x 5 mm |
| Manufacturer / Brand:                              | ATLO            |
| Guarantee:                                         | 2 years         |