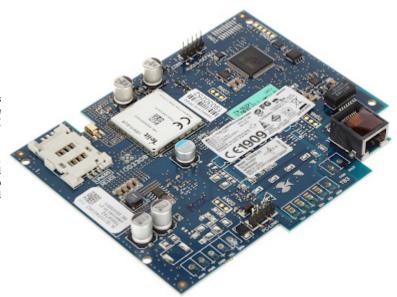

## ${\tt GPRS\,/\,LAN\,\,COMMUNICATION\,\,MODULE}\,\, \pmb{DSC-TL2803GE-EU}$

The DSC-TL2803GE-EU communication module is dedicated to work with the DSC alarm control panels. The device is equipped with two data transmission paths: GSM module and LAN port.

| Support:              | DSC alarm control panels of the series: PowerSeries NEO                                                                                                                                                                                                                                                                                                                                                                                                                     |
|-----------------------|-----------------------------------------------------------------------------------------------------------------------------------------------------------------------------------------------------------------------------------------------------------------------------------------------------------------------------------------------------------------------------------------------------------------------------------------------------------------------------|
| Main features:        | Possibility to check the pre-paid account balance, Port LAN - 10/100 Base-T, SMS personal messaging, Remote control of the system state via mobile phone, User control with PowerSeries Neo Go - iOS / ConnectAlarm - iOS / Android application, Monitoring GPRS, SMS, Ability to work as a primary or secondary transmitter, Possibility of remote update of the transmitter and alarm control panel software, Communication with the control panel via PC-Link connection |
| Power supply:         | 10.8 12.5 V DC (from alarm control panel)                                                                                                                                                                                                                                                                                                                                                                                                                                   |
| Current consumption:  | < 140 mA (Standby mode)<br>< 400 mA (alarm)                                                                                                                                                                                                                                                                                                                                                                                                                                 |
| Weight:               | 0.07 kg                                                                                                                                                                                                                                                                                                                                                                                                                                                                     |
| Dimensions:           | 131 x 107 x 15 mm                                                                                                                                                                                                                                                                                                                                                                                                                                                           |
| Manufacturer / Brand: | DSC                                                                                                                                                                                                                                                                                                                                                                                                                                                                         |
| Guarantee:            | 2 years                                                                                                                                                                                                                                                                                                                                                                                                                                                                     |