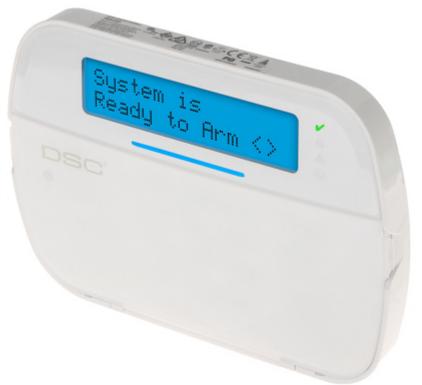

## KEYPAD FOR ALARM CONTROL PANEL **DSC-HS2LCDE3**

The DSC-HS2LCDE3 keypad is intended for daily operations and programming the DSC series alarm control system. With the LCD display showing text messages, even advanced functionalities of the alarm control unit are simple and convenient.

| Support:              | DSC alarm control panels of the series: PowerSeries NEO                                                                                                                                                                                                                                                                                                                                                                                                                              |
|-----------------------|--------------------------------------------------------------------------------------------------------------------------------------------------------------------------------------------------------------------------------------------------------------------------------------------------------------------------------------------------------------------------------------------------------------------------------------------------------------------------------------|
| Main features:        | • 5 programmable function buttons to control the system  • Keypad backlight buttons  • Zones names displaying - facilitation of multi-zone control  • Bbuzzer for acoustic signaling of some system events  • Tamper detection - opening the enclosure, removing from mounting surface  • Programmable input/output  • Connection to the control panel via Corbus bus  • Built-in temperature sensor - Possibility to set notification or alarm when the temperature drops below 6°C |
| Power supply:         | 13.8 V DC                                                                                                                                                                                                                                                                                                                                                                                                                                                                            |
| Current consumption:  | 105 mA                                                                                                                                                                                                                                                                                                                                                                                                                                                                               |
| Operation temp:       | -10 °C 55 °C                                                                                                                                                                                                                                                                                                                                                                                                                                                                         |
| Dimensions:           | 168 x 122 x 20 mm                                                                                                                                                                                                                                                                                                                                                                                                                                                                    |
| Weight:               | 0.25 kg                                                                                                                                                                                                                                                                                                                                                                                                                                                                              |
| Manufacturer / Brand: | DSC                                                                                                                                                                                                                                                                                                                                                                                                                                                                                  |
| Guarantee:            | 2 years                                                                                                                                                                                                                                                                                                                                                                                                                                                                              |