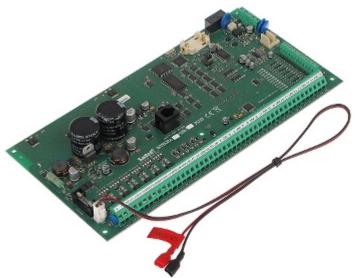

## ALARM CONTROL PANEL INTEGRA-128-PLUS/IT SATEL

Advanced alarm control unit providing alarm functions and optional implementation of home automation and access control systems. Thanks to their full compliance with the EN50131 Grade 3 requirements, the INTEGRA Plus series control panels provide a perfect solution for implementing advanced security systems in facilities subject to considerable burglary risk, e.g. banks, jewelery shops or public utility buildings. A major advantage of the INTEGRA control units are their communication features combined with additional modules - GSM and TCP/IP.

System operation is possible with LCD keypads, partition keypads, keyfobs and proximity cards or remotely with PC or mobile phone. Flash firmware upgrade with a PC.

| Mainboard inputs:                                                      | 16 pcs      |
|------------------------------------------------------------------------|-------------|
| Mainboard outputs:                                                     | 16 pcs      |
| Maximal number of supported inputs:                                    | 128 pcs     |
| Maximal number of supported outputs:                                   | 128 pcs     |
| Current-carrying capacity, low-current programmable outputs:           | 50 mA       |
| Current-carrying capacity, high-current programmable outputs (+/-10%): | 3 A - 4 pcs |
| Maximal load:                                                          | 3.5 A       |
| Users + admins:                                                        | 240 + 8     |
| Partitions:                                                            | 8           |
| Zones:                                                                 | 32          |
| Expansion modules:                                                     | max. 64     |
| Events memory:                                                         | 22527       |
| Timers:                                                                | 64          |
| Supported keypads:                                                     | max. 8 pcs  |
| Supporting the wireless ABAX system via bus:                           | <b>→</b>    |
| Keyboard included:                                                     | -           |
| Enclosure included:                                                    | 1           |
| Protection class (Grade):                                              | 3           |