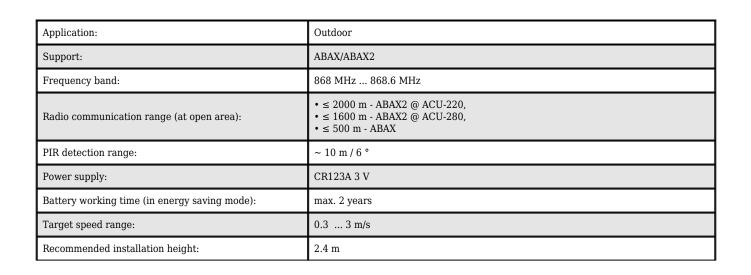

## DATA SHEET

| Main features:                 | <ul> <li>Passive Infra Red (PIR) and microwave (MW)</li> <li>Remote configuration</li> <li>Advanced power management</li> <li>With a combination of PIR and MW detection was reached high immunity to false alarms</li> <li>The ability to work in adverse weather conditions (rain, snow, fog, strong wind)</li> <li>"Index of Protection" IP54, It can be used outdoors, but under a roof</li> <li>PIR / MW detection sensitivity adjustment</li> <li>Tamper detection - opening the enclosure, removing from mounting surface</li> </ul> |
|--------------------------------|---------------------------------------------------------------------------------------------------------------------------------------------------------------------------------------------------------------------------------------------------------------------------------------------------------------------------------------------------------------------------------------------------------------------------------------------------------------------------------------------------------------------------------------------|
| Operation temp:                | -40 °C 55 °C                                                                                                                                                                                                                                                                                                                                                                                                                                                                                                                                |
| Permissible relative humidity: | 93 ± 3%                                                                                                                                                                                                                                                                                                                                                                                                                                                                                                                                     |
| Color:                         | White                                                                                                                                                                                                                                                                                                                                                                                                                                                                                                                                       |
| Dimensions:                    | 105 x 44 x 40 mm                                                                                                                                                                                                                                                                                                                                                                                                                                                                                                                            |
| Weight:                        | 0.08 kg                                                                                                                                                                                                                                                                                                                                                                                                                                                                                                                                     |
| Manufacturer / Brand:          | SATEL                                                                                                                                                                                                                                                                                                                                                                                                                                                                                                                                       |
| Guarantee:                     | 2 years                                                                                                                                                                                                                                                                                                                                                                                                                                                                                                                                     |