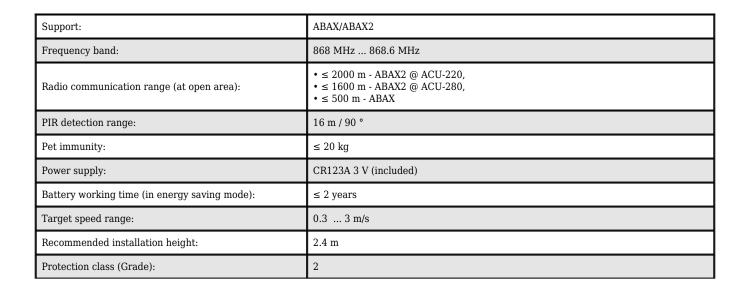

## DATA SHEET

| Main features:                 | <ul> <li>Passive Infra Red (PIR) and microwave (MW)</li> <li>Built-in twilight sensor which enables using the detector in automation systems</li> <li>Remote configuration</li> <li>Advanced power management</li> <li>Advanced temperature compensation</li> <li>With a combination of PIR and MW detection was reached high immunity to false alarms</li> <li>The ability to work in adverse weather conditions (rain, snow, fog, strong wind)</li> <li>PIR / MW detection sensitivity adjustment</li> <li>Creep zone control</li> <li>Tamper detection - opening the enclosure, removing from mounting surface</li> </ul> |
|--------------------------------|------------------------------------------------------------------------------------------------------------------------------------------------------------------------------------------------------------------------------------------------------------------------------------------------------------------------------------------------------------------------------------------------------------------------------------------------------------------------------------------------------------------------------------------------------------------------------------------------------------------------------|
| Operation temp:                | -40 °C 55 °C                                                                                                                                                                                                                                                                                                                                                                                                                                                                                                                                                                                                                 |
| Permissible relative humidity: | 93 ± 3%                                                                                                                                                                                                                                                                                                                                                                                                                                                                                                                                                                                                                      |
| Color:                         | White                                                                                                                                                                                                                                                                                                                                                                                                                                                                                                                                                                                                                        |
| "Index of Protection":         | IP54                                                                                                                                                                                                                                                                                                                                                                                                                                                                                                                                                                                                                         |
| Dimensions:                    | 65 x 138 x 58 mm                                                                                                                                                                                                                                                                                                                                                                                                                                                                                                                                                                                                             |
| Weight:                        | 0.18 kg                                                                                                                                                                                                                                                                                                                                                                                                                                                                                                                                                                                                                      |
| Manufacturer / Brand:          | SATEL                                                                                                                                                                                                                                                                                                                                                                                                                                                                                                                                                                                                                        |
| Guarantee:                     | 2 years                                                                                                                                                                                                                                                                                                                                                                                                                                                                                                                                                                                                                      |