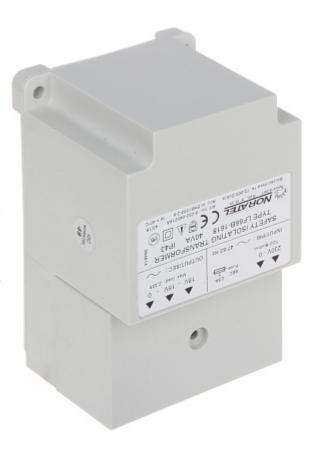

## AC POWER SUPPLY ADAPTER TR-40VA/IT SATEL

Single phase safety isolating transformer with short-circuit and thermal protection, is designed and made according to EN61558-2-6 norm.

The power adapter is intended to be used in installations, which according to the CE Directives require the use of safety isolating transformer. Transformer windings are isolated and sealed with polyurethane inside self-extinguishing housing.

| Adapter type:                 | Transforming                                                                              |
|-------------------------------|-------------------------------------------------------------------------------------------|
| Power voltage:                | 230 250 V AC                                                                              |
| Frequency range:              | 47 63 Hz                                                                                  |
| Output voltage:               | 16 V, 18 V AC                                                                             |
| Maximal load:                 | 2.22 A                                                                                    |
| EN norm:                      | EN61558-2-6                                                                               |
| Test voltage between PRI/SEC: | AC 4kV RMS                                                                                |
| Safety class:                 | II                                                                                        |
| Isolation class:              | B (130°C)                                                                                 |
| "Index of Protection":        | IP44                                                                                      |
| Output power:                 | 40 VA                                                                                     |
| Application:                  | to alarm systems powering to automatic systems to low-voltage light installation powering |