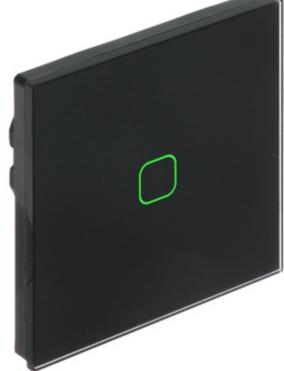

## TOUCH UNIPOLAR SWITCH MCE-701B 4.35 A MACLEAN

Touch Unipolar Switch.

**Attention!** For the device to work properly, remove the switch housing and then remove the white foil from the touch sensor.

| Device type:          | Single Switch                                                                                                                                  |
|-----------------------|------------------------------------------------------------------------------------------------------------------------------------------------|
| Rated voltage:        | 230 V AC, 50/60 Hz                                                                                                                             |
| Rated current:        | 4.35 A                                                                                                                                         |
| Connectors type:      | screw terminals                                                                                                                                |
| Assembly:             | Mounting with screws                                                                                                                           |
| Main features:        | Backlit, touch control panel Can be installed in rooms with increased humidity LED adapter included to eliminate the effect of "glowing" light |
| Housing:              | Tempered glass + Plastic                                                                                                                       |
| Color:                | Black                                                                                                                                          |
| Weight:               | 0.13 kg                                                                                                                                        |
| Dimensions:           | 86 x 86 x 30 mm                                                                                                                                |
| Manufacturer / Brand: | MACLEAN                                                                                                                                        |
| Guarantee:            | 2 years                                                                                                                                        |