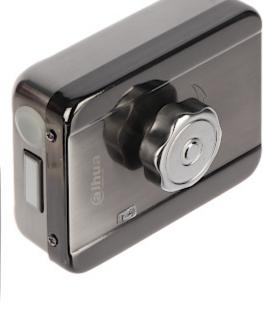

## ELECTRICALLY OPERATED BOLT **ASF601A** DAHUA

**Attention!** In the event of a power cut, the bolt remains in the position it was in before the power failure.

| Rated voltage:                          | 12 V DC                                                                                                                                                                                                                               |
|-----------------------------------------|---------------------------------------------------------------------------------------------------------------------------------------------------------------------------------------------------------------------------------------|
| Current consumption:                    | max. 300 mA                                                                                                                                                                                                                           |
| Application:                            | right-side door / left-side door                                                                                                                                                                                                      |
| Ratched lock:                           | -                                                                                                                                                                                                                                     |
| Memory function:                        | <b>&gt;</b>                                                                                                                                                                                                                           |
| Reverse action:                         | 1                                                                                                                                                                                                                                     |
| Clearance adjustment:                   | 1                                                                                                                                                                                                                                     |
| Allowable uninterrupted operation time: | unlimited                                                                                                                                                                                                                             |
| Main features:                          | <ul> <li>Cooperation with video doorphone and access control systems</li> <li>Protection against ejection of the bolt when the door position is wrong</li> <li>Automatic door locking after 15s if unlocked but not opened</li> </ul> |
| Weight:                                 | 1.38 kg                                                                                                                                                                                                                               |
| Dimensions:                             | $130\ x105\ x40\ mm$ - Electromagnetic lock $40\ x105\ x40\ mm$ - Clamp                                                                                                                                                               |
| Manufacturer / Brand:                   | DAHUA                                                                                                                                                                                                                                 |
| Guarantee:                              | 3 years                                                                                                                                                                                                                               |