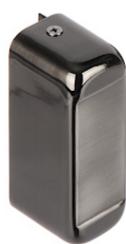

## ELECTRICALLY OPERATED BOLT **ASF601A** DAHUA

**Attention!** In the event of a power cut, the bolt remains in the position it was in before the power failure.

| Rated voltage:                          | 12 V DC                                                                                                                                                                                                                               |
|-----------------------------------------|---------------------------------------------------------------------------------------------------------------------------------------------------------------------------------------------------------------------------------------|
| Current consumption:                    | max. 300 mA                                                                                                                                                                                                                           |
| Application:                            | right-side door / left-side door                                                                                                                                                                                                      |
| Ratched lock:                           | -                                                                                                                                                                                                                                     |
| Memory function:                        | <b>&gt;</b>                                                                                                                                                                                                                           |
| Reverse action:                         | 1                                                                                                                                                                                                                                     |
| Clearance adjustment:                   | 1                                                                                                                                                                                                                                     |
| Allowable uninterrupted operation time: | unlimited                                                                                                                                                                                                                             |
| Main features:                          | <ul> <li>Cooperation with video doorphone and access control systems</li> <li>Protection against ejection of the bolt when the door position is wrong</li> <li>Automatic door locking after 15s if unlocked but not opened</li> </ul> |
| Weight:                                 | 1.38 kg                                                                                                                                                                                                                               |
| Dimensions:                             | $130\ x105\ x40\ mm$ - Electromagnetic lock $40\ x105\ x40\ mm$ - Clamp                                                                                                                                                               |
| Manufacturer / Brand:                   | DAHUA                                                                                                                                                                                                                                 |
| Guarantee:                              | 3 years                                                                                                                                                                                                                               |