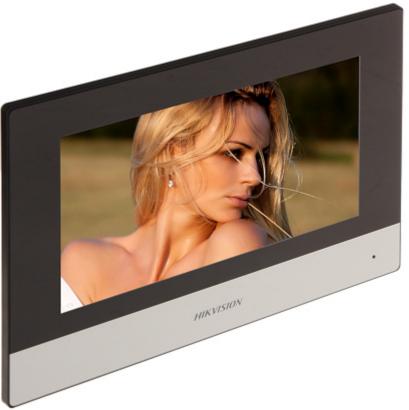

## INDOOR PANEL IP **DS-KH6320-TE1** Hikvision

The device is dedicated to work with Hikvision IP video doorphones. It can be also used as simple alarm control panel, or notification module by the support 8 alarm inputs.

The device is fully configurable via the **iVMS4200** software. In addition, the device has the ability to work with the **Hik-Connect** application on mobile devices.

| Compatibility:   | Hikvision IP Video Doorphones                                                                                                                                                                                                                                                                                                                                                                                                                                                                                                                                                                                                                                                                           |
|------------------|---------------------------------------------------------------------------------------------------------------------------------------------------------------------------------------------------------------------------------------------------------------------------------------------------------------------------------------------------------------------------------------------------------------------------------------------------------------------------------------------------------------------------------------------------------------------------------------------------------------------------------------------------------------------------------------------------------|
| Shield:          | 7 " - capacitive touch screen                                                                                                                                                                                                                                                                                                                                                                                                                                                                                                                                                                                                                                                                           |
| Resolution:      | 1024 x 600                                                                                                                                                                                                                                                                                                                                                                                                                                                                                                                                                                                                                                                                                              |
| Internal memory: | 128 MB (built-in)                                                                                                                                                                                                                                                                                                                                                                                                                                                                                                                                                                                                                                                                                       |
| Main features:   | Nicrophone built-in, Speakers built-in, Bidirectional communication, Smooth adjustment of monitor parameters: image brightness, ring tone volume and conversation volume, Automatically capture and save photos if there is no response to the bell button, IP Hikvision cameras support, The ability of direct communication between two or more panels, Register a short voice message if there is no response to the bell button Support for capturing a photo during video calls The microSD cards support max. 32 GB (not included) The device is fully configurable via the iVMS4200 software. In addition, the device has the ability to work with the Hik-Connect application on mobile devices |
| Controlling:     | capacitive touch screen                                                                                                                                                                                                                                                                                                                                                                                                                                                                                                                                                                                                                                                                                 |