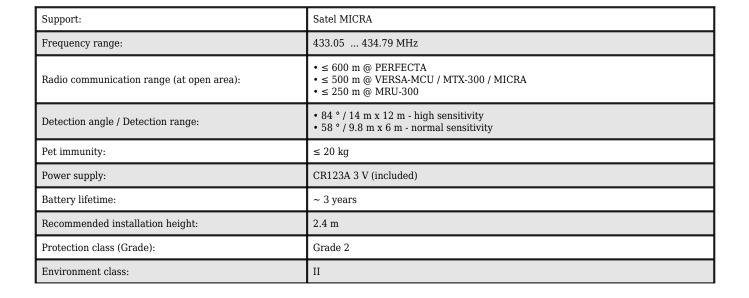

The device is supported by: PERFECTA alarm control panels (WRL models), VERSA-MCU controller, MTX-300 controller, MICRA alarm module (firmware version 2.02 or later).

Lithium battery to power the device ensures many years of work without having to replace it, so the system is as easy to get along in life as traditional wired solutions.

## DATA SHEET

| Main features:        | <ul> <li>digital detection algorithm with temperature compensation for high immunity to false alarms and repeatability of parameters</li> <li>ability to change sensitivity to match optimum detector parameters to the protected space</li> <li>LED diodes indicating the device operation status</li> <li>Transmission encryption</li> <li>Tamper detection - opening the enclosure, removing from mounting surface</li> <li>energy management system to enable many years of operation without having to replace the CR123A Lithium battery</li> </ul> |
|-----------------------|-----------------------------------------------------------------------------------------------------------------------------------------------------------------------------------------------------------------------------------------------------------------------------------------------------------------------------------------------------------------------------------------------------------------------------------------------------------------------------------------------------------------------------------------------------------|
| Operation temp:       | -10 °C 55 °C                                                                                                                                                                                                                                                                                                                                                                                                                                                                                                                                              |
| Dimensions:           | 62 x 137 x 42 mm                                                                                                                                                                                                                                                                                                                                                                                                                                                                                                                                          |
| Weight:               | 0.12 kg                                                                                                                                                                                                                                                                                                                                                                                                                                                                                                                                                   |
| Manufacturer / Brand: | SATEL                                                                                                                                                                                                                                                                                                                                                                                                                                                                                                                                                     |
| Guarantee:            | 2 years                                                                                                                                                                                                                                                                                                                                                                                                                                                                                                                                                   |