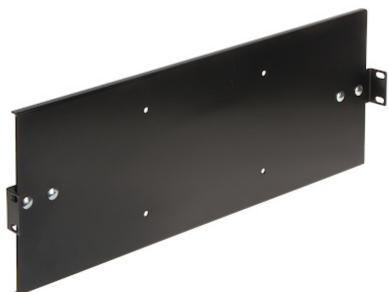

## Code: ZMB-1-800 SIDE MOUNTING PANEL FOR RACK CABINETS **ZMB-1-800**

The ZMB-1-800 panel is used for vertical mounting of devices on the side wall of a RACK cabinet. It is mounted on the front and rear RACK rails (left or right). Thanks to this, an unprecedented factor of filling the cabinet with this type of equipment has been achieved, while maintaining good access to devices, adequate ventilation, transparency of connections, installation of all cables on patch panels, both with the signal coming from the antennas and going to subscribers.

The panel has 4 holes  $\varnothing6mm$  with a spacing of 180 x 120mm.

| Width:     | 548 570 mm                |
|------------|---------------------------|
| Height:    | 200 mm                    |
| Material:  | Aluminum - powder painted |
| Color:     | Black                     |
| Weight:    | 0.59 kg                   |
| Guarantee: | 2 years                   |