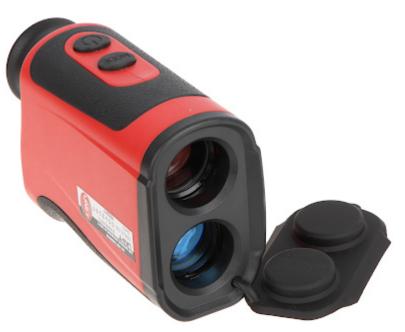

## LASER RANGEFINDER **LR-1200** UNI-T

The LR-1200 device is a laser distance meter equipped with a magnifying eyepiece with a crosshair indicator with a range up to  $1080\ m.$ 

The LR series are compact portable devices that are used to measure longer distances to the object. The product is ideal e.g. for engineering works over a larger area, etc.