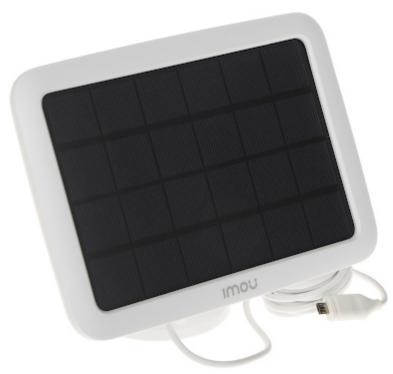

## SOLAR PANEL FSP10-IMOU FOR THE IMOU CELL PRO CAMERA

The FSP10-IMOU solar panel is designed to work with IMOU Cell Pro cameras. The use of the panel allows you to extend the operating time of the camera after placing a charged battery in it.