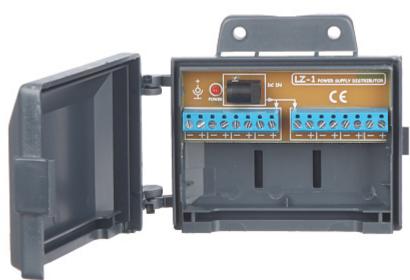

## Code: LZ-1 POWER SUPPLY DISTRIBUTOR LZ-1

The LZ-1 is a passive device and allows to distribute the power supply.

The housing of the LZ-1 has been prepared for mounting with screws to a wall or with a tie to a mast (tie, screws - not included). For more devices than 8, the devices can be connected in parallel on the same terminal.

| Number of power inputs:                | 1                                          |
|----------------------------------------|--------------------------------------------|
| Number of power outputs:               | 8                                          |
| Maximal power voltage:                 | 24 V DC (typical 12V)                      |
| Maximal power supply current:          | 4 A                                        |
| Max. output current for single output: | 4 A                                        |
| Protection type:                       | -                                          |
| Power connectors type:                 | Input 5.5/2.1 socket<br>Output : terminals |
| Operation temp:                        | -50 °C 55 °C                               |
| Permissible relative humidity:         | < 95 %                                     |
| Dimensions:                            | 116 x 90 x 36 mm                           |
| Weight:                                | 0.086 kg                                   |
| Manufacturer / Brand:                  | DELTA                                      |
| Guarantee:                             | Lifetime warranty                          |