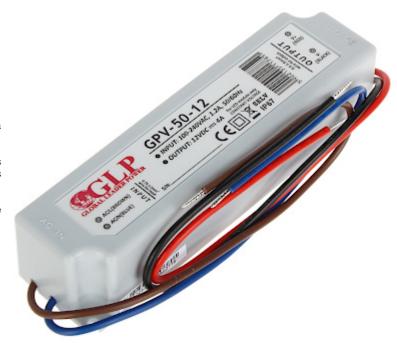

## DATA SHEET

Code: 12V/4A/GPV

## SWITCHING ADAPTER 12V/4A/GPV

Hermetic power supply in a plastic housing, designed in particular for powering LED / IR LED illuminators.

Attention! If the power adaptor is using for continuous work (24H) the rated current of the adaptor should be less than 80% of the maximal current.

Please pay attention for proper cooling conditions of the power adaptor during work!

| Adapter type:          | Switching                                                                                |
|------------------------|------------------------------------------------------------------------------------------|
| Power voltage:         | 100 240 V AC                                                                             |
| Frequency range:       | 50 / 60 Hz                                                                               |
| Output voltage:        | 12 V DC                                                                                  |
| Maximal load:          | 4 A                                                                                      |
| Output power:          | 48 W                                                                                     |
| Number of outputs:     | 1 pcs                                                                                    |
| Protections:           | <ul><li>Overload</li><li>Short-circuit</li><li>Overvoltage</li><li>Temperature</li></ul> |
| Housing type:          | Plastic                                                                                  |
| Operation temp:        | -20 °C 70 °C                                                                             |
| "Index of Protection": | IP67                                                                                     |
| Main features:         | Box casing designed to wall mounting                                                     |
| Weight:                | 0.31 kg                                                                                  |
| Dimensions:            | 148 x 40 x 34 mm                                                                         |
| Guarantee:             | 2 years                                                                                  |