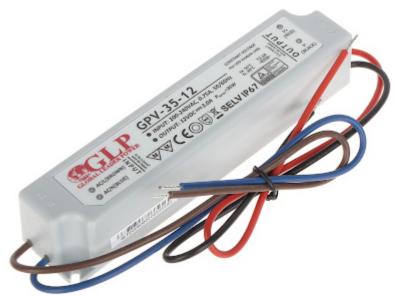

## DATA SHEET

Code: 12V/3A/GPV

## SWITCHING ADAPTER 12V/3A/GPV

Hermetic power supply in a plastic housing, designed in particular for powering LED / IR LED illuminators.

Attention! If the power adaptor is using for continuous work (24H) the rated current of the adaptor should be less than 80% of the maximal current.

| Adapter type:          | Switching                            |
|------------------------|--------------------------------------|
| Power voltage:         | 100 240 V AC                         |
| Frequency range:       | 50 / 60 Hz                           |
| Output voltage:        | 12 V DC                              |
| Maximal load:          | 3 A                                  |
| Output power:          | 36 W                                 |
| Number of outputs:     | 1 pcs                                |
| Protections:           | Overload Short-circuit Overvoltage   |
| Housing type:          | Plastic                              |
| Operation temp:        | -20 °C 70 °C                         |
| "Index of Protection": | IP67                                 |
| Main features:         | Box casing designed to wall mounting |
| Weight:                | 0.21 kg                              |
| Dimensions:            | 148 x 32 x 28 mm                     |
| Guarantee:             | 2 years                              |