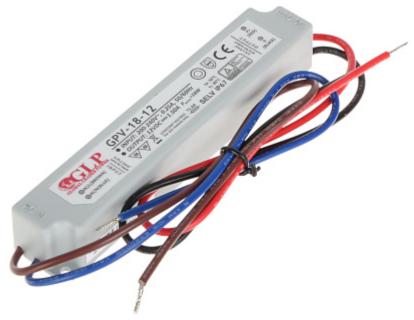

## DATA SHEET

Code: 12V/1.5A/GPV

## SWITCHING ADAPTER 12V/1.5A/GPV

Hermetic power supply in a plastic housing, designed in particular for powering LED / IR LED illuminators.

Attention! If the power adaptor is using for continuous work (24H) the rated current of the adaptor should be less than 80% of the maximal current.

Please pay attention for proper cooling conditions of the power adaptor during work!

| Adapter type:          | Switching                            |
|------------------------|--------------------------------------|
| Power voltage:         | 200 240 V AC                         |
| Frequency range:       | 50 / 60 Hz                           |
| Output voltage:        | 12 V DC                              |
| Maximal load:          | 1.5 A                                |
| Output power:          | 18 W                                 |
| Number of outputs:     | 1 pcs                                |
| Protections:           | Overload Short-circuit               |
| Housing type:          | Plastic                              |
| Operation temp:        | -30 °C 70 °C                         |
| "Index of Protection": | IP67                                 |
| Main features:         | Box casing designed to wall mounting |
| Weight:                | 0.11 kg                              |
| Dimensions:            | 130 x 25 x 21.5 mm                   |
| Guarantee:             | 2 years                              |