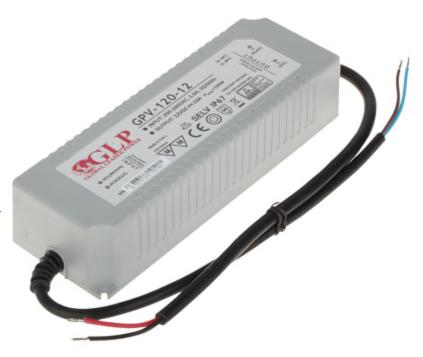

## SWITCHING ADAPTER 12V/10A/GPV

Hermetic power supply in a plastic housing, designed in particular for powering LED / IR LED illuminators.

Attention! If the power adaptor is using for continuous work (24H) the rated current of the adaptor should be less than 80% of the maximal current.

Please pay attention for proper cooling conditions of the power adaptor during work!

| Adapter type:          | Switching                                                                             |
|------------------------|---------------------------------------------------------------------------------------|
| Power voltage:         | 200 240 V AC                                                                          |
| Frequency range:       | 50 / 60 Hz                                                                            |
| Output voltage:        | 12 V DC                                                                               |
| Maximal load:          | 10 A                                                                                  |
| Output power:          | 120 W                                                                                 |
| Number of outputs:     | 1 pcs                                                                                 |
| Protections:           | <ul><li>Overload</li><li>Short-circuit</li><li>Overvoltage</li><li>Overheat</li></ul> |
| Housing type:          | Plastic                                                                               |
| Operation temp:        | -20 °C 70 °C                                                                          |
| "Index of Protection": | IP67                                                                                  |
| Main features:         | Box casing designed to wall mounting                                                  |
| Weight:                | 1.04 kg                                                                               |
| Dimensions:            | 205 x 70 x 45 mm                                                                      |
| Guarantee:             | 2 years                                                                               |