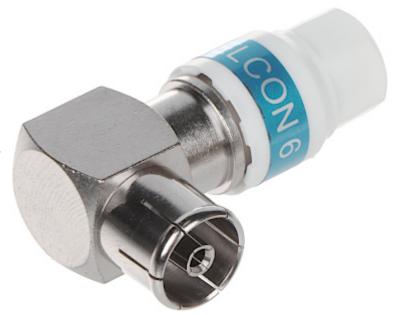

## IEC SOCKET IEC-GK/SKR-113

The patented design, based on "Self-Install" concept, ensures professional, durable connection. Whole procedure takes no more than several seconds. The connector installed properly is fully integrated with the cable, however the plug is reusable - the cap can be unscrewed and the plug pulled off.

| Connector type:                   | IEC Angular socket                                |
|-----------------------------------|---------------------------------------------------|
| Attachment of connector elements: | Twisting on                                       |
| Shield fastening:                 | Twisting-on                                       |
| Wire mounting:                    | Pressing                                          |
| Application:                      | Coaxial cable                                     |
| Dielectric diameter:              | min. 4.9 mm<br>max. 5.1 mm                        |
| Cable diameter:                   | max. 7.5 mm                                       |
| Impedance:                        | 75 Ω                                              |
| Material:                         | Metal / PET                                       |
| Watertightness:                   | <b>✓</b>                                          |
| Example of application:           | • RG6<br>• HFEK<br>• Triset113                    |
| Main features:                    | Very easy and quick assembly Corrosion resistance |
| Weight:                           | 0.023 kg                                          |
| Dimensions:                       | 39 x 23 x 14 mm                                   |
| Guarantee:                        | 2 years                                           |