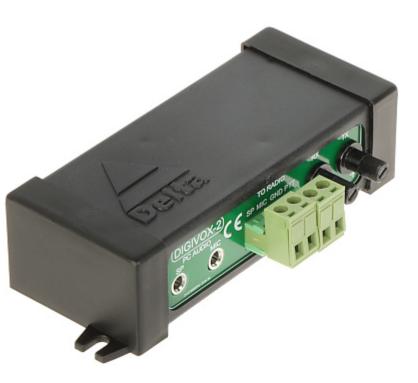

## Code: DIGIVOX-2 INTERFACE FOR DIGITAL BROADCASTING **DIGIVOX-2**

The DIGIVOX-2 is a passive, no power supply system that interfaces the computer with the radio. The device is designed for digital modes that use the sound card as a modem.

| Device type:                                           | Passive                                                                                                                                                                                                                                                                                                                                                                                                                                                                                                                                                                                                                                                                                                                                                                                                         |
|--------------------------------------------------------|-----------------------------------------------------------------------------------------------------------------------------------------------------------------------------------------------------------------------------------------------------------------------------------------------------------------------------------------------------------------------------------------------------------------------------------------------------------------------------------------------------------------------------------------------------------------------------------------------------------------------------------------------------------------------------------------------------------------------------------------------------------------------------------------------------------------|
| Connectors type:                                       | <ul> <li>PC AUDIO : 2x Jack 3.5 mm socket,</li> <li>TO RADIO : 4x detachable cable terminals</li> </ul>                                                                                                                                                                                                                                                                                                                                                                                                                                                                                                                                                                                                                                                                                                         |
| PTT output:                                            | "Open Collector" (OC) type max. 30 V / 300 mA                                                                                                                                                                                                                                                                                                                                                                                                                                                                                                                                                                                                                                                                                                                                                                   |
| PTT activation time:                                   | 20 ms                                                                                                                                                                                                                                                                                                                                                                                                                                                                                                                                                                                                                                                                                                                                                                                                           |
| PTT off time:                                          | 5 ms                                                                                                                                                                                                                                                                                                                                                                                                                                                                                                                                                                                                                                                                                                                                                                                                            |
| Minimum value of the audio signal from the sound card: | 600 mV RMS                                                                                                                                                                                                                                                                                                                                                                                                                                                                                                                                                                                                                                                                                                                                                                                                      |
| Galvanic isolation:                                    | 600 V                                                                                                                                                                                                                                                                                                                                                                                                                                                                                                                                                                                                                                                                                                                                                                                                           |
| Main features:                                         | <ul> <li>It allows you to connect any VHF/UHF or KF radio to a computer</li> <li>Works very well with handheld radios such as Baofeng</li> <li>Provides full and complete galvanic isolation between radio and computer (600V)</li> <li>It does not require an external power supply</li> <li>No need for a serial, parallel or USB port - the connection to the computer is done only through the audio input/output paths of the sound card</li> <li>Works with most computer applications intended for digital broadcasting, e.g. Packet, PSK31, RTTY, SSTV, FAX</li> <li>It works very well with the Winlink Express application (electronic mail using radio waves), which allows you to send messages in the absence of Internet via a gateway (e.g. Poznań SR3WLK) or directly (peer-to-peer)</li> </ul> |
| Operation temp:                                        | -20 °C 55 °C                                                                                                                                                                                                                                                                                                                                                                                                                                                                                                                                                                                                                                                                                                                                                                                                    |
| Weight:                                                | 0.94 kg                                                                                                                                                                                                                                                                                                                                                                                                                                                                                                                                                                                                                                                                                                                                                                                                         |