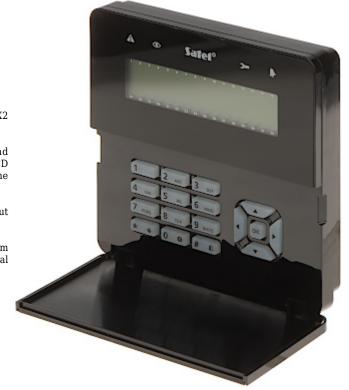

## WIRELESS KEYBOARD WITH RFID **INT-KWRL2-B** ABAX/ABAX2 SATEL

The device is designed to work within two-way wireless ABAX/ABAX2 system.

The INT-KWRL2-B keypad is intended for daily operations and programming the Integra series alarm control system. With the LCD display showing text messages, even advanced functionalities of the alarm control unit are simple and convenient.

The built-in proximity card reader allows to operate the system without the necessity to remember passwords.

Keypad is powered by battery (included) and communicates with alarm control panel using a special radio transmission protocol (bidirectional communication).

| Support:                                  | ABAX/ABAX2                                                                                                                                                                                                                                                                                            |
|-------------------------------------------|-------------------------------------------------------------------------------------------------------------------------------------------------------------------------------------------------------------------------------------------------------------------------------------------------------|
| Frequency band:                           | 868 MHz 868.6 MHz                                                                                                                                                                                                                                                                                     |
| Radio communication range (at open area): | • ≤ 800 m - ABAX2 @ ACU-220,<br>• ≤ 800 m - ABAX2 @ ACU-280,<br>• ≤ 800 m - ABAX @ ACU-120,<br>• ≤ 400 m - ABAX @ ACU-270                                                                                                                                                                             |
| Main features:                            | proximity reader built-in - Unique EM 125kHz Large, easily readable LCD with backlight displaying detailed information on system state Operation status LED indicator Alarms: keypad hold-down PANIC, FIRE and AUX Bbuzzer for acoustic signaling of some system events Microswitch as tamper contact |
| Power supply:                             | 2 x CR123A (included)                                                                                                                                                                                                                                                                                 |
| Color:                                    | Black                                                                                                                                                                                                                                                                                                 |
| Operation temp:                           | -10 °C 55 °C                                                                                                                                                                                                                                                                                          |
| Weight:                                   | 0.33 kg                                                                                                                                                                                                                                                                                               |
| Dimensions:                               | 145 x 143 x 25 mm                                                                                                                                                                                                                                                                                     |