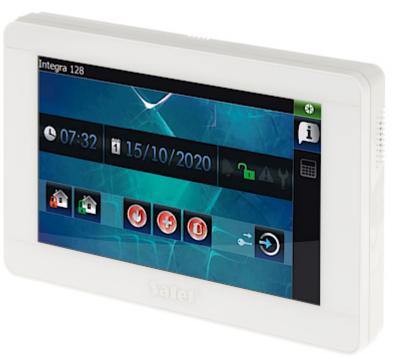

## Code: INT-TSH-W GRAPHIC KEYPAD FOR ALARM CONTROL PANEL **INT-TSH-W** SATEL

The INT-TSH-W sensoric keypad does not only stand for attractive design, but also for simplification for the daily operation of advanced alarm systems and home automation using the functionalities of the INTEGRA, INTEGRA Plus, VERSA, VERSA Plus control units.

With the MAKRO functions, a whole sequence of actions can be performed through a single command.

| Support:              | INTEGRA, INTEGRA Plus, VERSA, VERSA Plus                                                                                                                                                                                                                                                                                                                                                                                                                                                                                                                                     |
|-----------------------|------------------------------------------------------------------------------------------------------------------------------------------------------------------------------------------------------------------------------------------------------------------------------------------------------------------------------------------------------------------------------------------------------------------------------------------------------------------------------------------------------------------------------------------------------------------------------|
| Main features:        | <ul> <li>Large, easily readable LCD with backlight displaying detailed information on system state</li> <li>2 Inputs - INTEGRA, INTEGRA Plus only</li> <li>7 " capacitive touch screen</li> <li>MAKRO features that activates sequence of actions with a single key</li> <li>easy operation of the multi-zone systems</li> <li>Alarms: keypad hold-down PANIC, FIRE and AUX</li> <li>Bbuzzer for acoustic signaling of some system events</li> <li>Panel communication loss indication</li> <li>Microswitch as tamper contact</li> <li>Memory card slot - microSD</li> </ul> |
| Power supply:         | 12 V DC                                                                                                                                                                                                                                                                                                                                                                                                                                                                                                                                                                      |
| Current consumption:  | max. 550 mA                                                                                                                                                                                                                                                                                                                                                                                                                                                                                                                                                                  |
| Color:                | White                                                                                                                                                                                                                                                                                                                                                                                                                                                                                                                                                                        |
| Operation temp:       | -10 °C 55 °C                                                                                                                                                                                                                                                                                                                                                                                                                                                                                                                                                                 |
| Weight:               | 0.39 kg                                                                                                                                                                                                                                                                                                                                                                                                                                                                                                                                                                      |
| Dimensions:           | 196 x 129 x 22 mm                                                                                                                                                                                                                                                                                                                                                                                                                                                                                                                                                            |
| Manufacturer / Brand: | SATEL                                                                                                                                                                                                                                                                                                                                                                                                                                                                                                                                                                        |
| Guarantee:            | 2 years                                                                                                                                                                                                                                                                                                                                                                                                                                                                                                                                                                      |