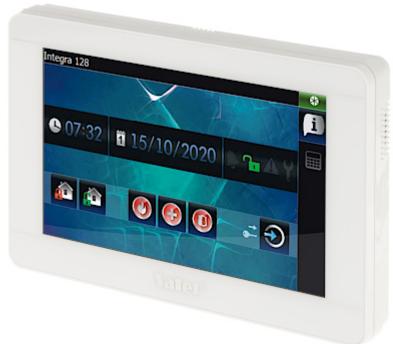

## GRAPHIC KEYPAD FOR ALARM CONTROL PANEL **INT-TSI-W** SATEL

The INT-TSI-W sensoric keypad does not only stand for attractive design, but also for simplification for the daily operation of advanced alarm systems and home automation using the functionalities of the INTEGRA control units.

With the MAKRO functions, a whole sequence of actions can be performed through a single command.

| Support:              | INTEGRA                                                                                                                                                                                                                                                                                                                                                                                                                                                                                                                                                                                                     |
|-----------------------|-------------------------------------------------------------------------------------------------------------------------------------------------------------------------------------------------------------------------------------------------------------------------------------------------------------------------------------------------------------------------------------------------------------------------------------------------------------------------------------------------------------------------------------------------------------------------------------------------------------|
| Main features:        | Large, easily readable LCD with backlight displaying detailed information on system state Inputs Trapacitive touch screen MAKRO features that activates sequence of actions with a single key asy operation of the multi-zone systems Alarms: keypad hold-down PANIC, FIRE and AUX Bbuzzer for acoustic signaling of some system events Panel communication loss indication Microswitch as tamper contact The ability to view the image from cameras: IP (MJPG @ HTTP / v1.04: MPEG-4, H.264 @ RTSP) The microSD cards support - among others to record the events from alarm control panel - 2 GB included |
| Power supply:         | 12 V DC                                                                                                                                                                                                                                                                                                                                                                                                                                                                                                                                                                                                     |
| Current consumption:  | max. 620 mA                                                                                                                                                                                                                                                                                                                                                                                                                                                                                                                                                                                                 |
| Color:                | White                                                                                                                                                                                                                                                                                                                                                                                                                                                                                                                                                                                                       |
| Operation temp:       | -10 °C 55 °C                                                                                                                                                                                                                                                                                                                                                                                                                                                                                                                                                                                                |
| Weight:               | 0.41 kg                                                                                                                                                                                                                                                                                                                                                                                                                                                                                                                                                                                                     |
| Dimensions:           | 196 x 128 x 22 mm                                                                                                                                                                                                                                                                                                                                                                                                                                                                                                                                                                                           |
| Manufacturer / Brand: | SATEL                                                                                                                                                                                                                                                                                                                                                                                                                                                                                                                                                                                                       |