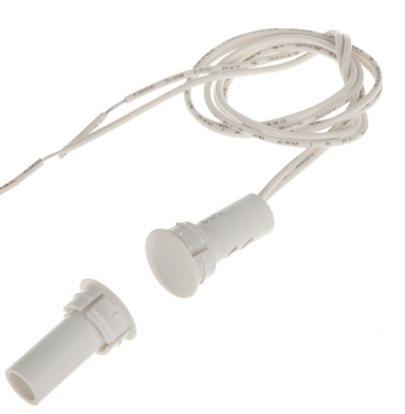

## Code: B-2FL CYLINDRICAL MAGNETIC CONTACT **B-2FL** SATEL

The magnetic contacts can be used wherever required for controlling the status of doors, windows and/or other movable elements, e.g. for protection or monitoring of access to particular sites, spaces, facilities, in automatic control systems, etc.

The magnetic contact element containing the magnet should be mounted on the movable part, while the reed switch - on the stationary part of protected doors, windows, etc. The sunk magnetic contact is designed for face mounting in such materials as wood or plastic.

The contact is to be pressed in.

| Detection:                     | Opening the door or window                                                                                                                              |
|--------------------------------|---------------------------------------------------------------------------------------------------------------------------------------------------------|
| Maximum reed switched voltage: | 100 V                                                                                                                                                   |
| Maximal switched current:      | 500 mA                                                                                                                                                  |
| Make distance:                 | 19 mm                                                                                                                                                   |
| Break distance:                | 20 mm                                                                                                                                                   |
| Main features:                 | <ul> <li>Length of the cable : 45 cm</li> <li>Mounting hole diameter for the sensor : 12.7 mm</li> <li>Small sealed body with a round flange</li> </ul> |
| Color:                         | White                                                                                                                                                   |
| Dimensions:                    | Ø 15 x 25.4 mm (with flange)                                                                                                                            |
| Weight:                        | 0.007 kg                                                                                                                                                |
| Manufacturer / Brand:          | SATEL                                                                                                                                                   |
| Guarantee:                     | 2 years                                                                                                                                                 |