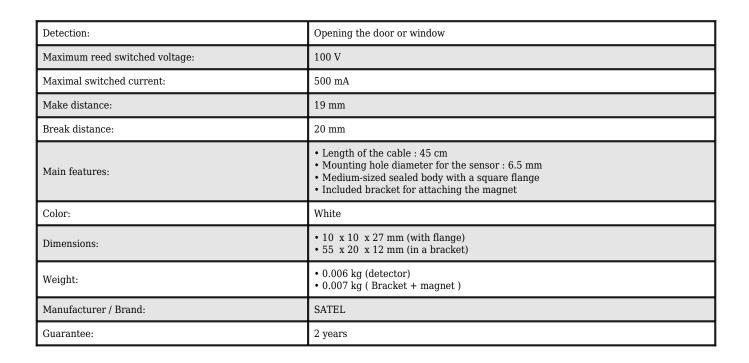

## DATA SHEET

## Code: B-21 CYLINDRICAL MAGNETIC CONTACT **B-21** SATEL

Satel' B.2

The magnetic contacts can be used wherever required for controlling the status of doors, windows and/or other movable elements, e.g. for protection or monitoring of access to particular sites, spaces, facilities, in automatic control systems, etc.