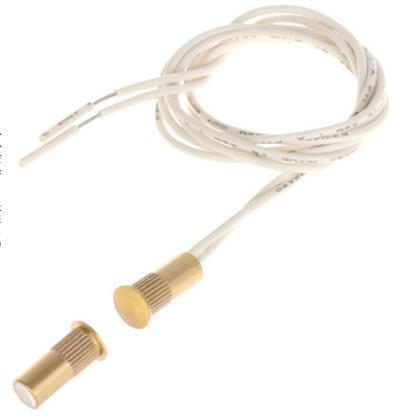

The magnetic contact element containing the magnet should be mounted on the movable part, while the reed switch - on the stationary part of protected doors, windows, etc. The sunk magnetic contact is designed for face mounting in such materials as wood or plastic.

The contact is to be pressed in.

| Detection:                     | Opening the door or window                                                                                                                               |
|--------------------------------|----------------------------------------------------------------------------------------------------------------------------------------------------------|
| Maximum reed switched voltage: | 100 V                                                                                                                                                    |
| Maximal switched current:      | 500 mA                                                                                                                                                   |
| Make distance:                 | 15 mm                                                                                                                                                    |
| Break distance:                | 17 mm                                                                                                                                                    |
| Main features:                 | <ul> <li>Length of the cable: 45 cm</li> <li>Mounting hole diameter for the sensor: 6 mm</li> <li>Small metal sealed body with a round flange</li> </ul> |
| Color:                         | Gold                                                                                                                                                     |
| Dimensions:                    | Ø 8 x 15 mm (with flange)                                                                                                                                |
| Weight:                        | 0.007 kg                                                                                                                                                 |
| Manufacturer / Brand:          | SATEL                                                                                                                                                    |
| Guarantee:                     | 2 years                                                                                                                                                  |