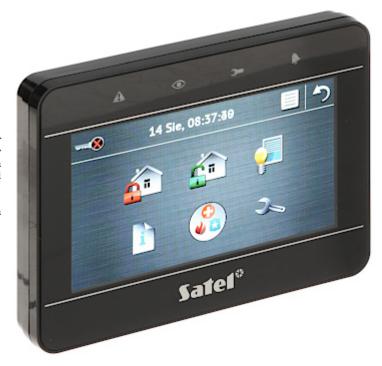

## GRAPHIC KEYPAD FOR ALARM CONTROL PANEL ${f INT-TSG-B}$ SATEL

The INT-TSG-B sensoric keypad does not only stand for attractive design, but also for simplification for the daily operation of advanced alarm systems and home automation using the functionalities of the INTEGRA / VERSA control units.

With the MAKRO functions, a whole sequence of actions can be performed through a single command.

| Support:              | INTEGRA, VERSA                                                                                                                                                                                                                                                                      |
|-----------------------|-------------------------------------------------------------------------------------------------------------------------------------------------------------------------------------------------------------------------------------------------------------------------------------|
| Main features:        | Large, easily readable LCD with backlight displaying detailed information on system state Inputs Inputs Alarms: keypad hold-down PANIC, FIRE and AUX Bbuzzer for acoustic signaling of some system events Panel communication loss indication The optical sensor detecting a tamper |
| Power supply:         | 12 V DC                                                                                                                                                                                                                                                                             |
| Current consumption:  | max. 265 mA                                                                                                                                                                                                                                                                         |
| Color:                | Black                                                                                                                                                                                                                                                                               |
| Operation temp:       | -10 °C 55 °C                                                                                                                                                                                                                                                                        |
| Weight:               | 0.16 kg                                                                                                                                                                                                                                                                             |
| Dimensions:           | 120 x 92 x 14 mm                                                                                                                                                                                                                                                                    |
| Manufacturer / Brand: | SATEL                                                                                                                                                                                                                                                                               |
| Guarantee:            | 2 years                                                                                                                                                                                                                                                                             |