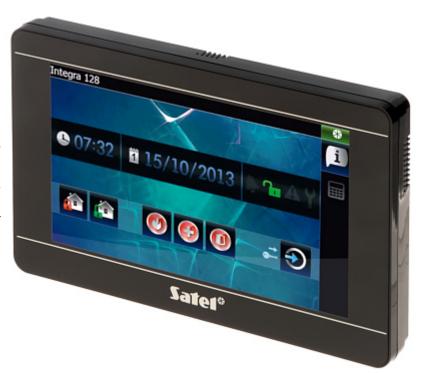

## GRAPHIC KEYPAD FOR ALARM CONTROL PANEL ${f INT-TSI-B}$ SATEL

The INT-TSI-B sensoric keypad does not only stand for attractive design, but also for simplification for the daily operation of advanced alarm systems and home automation using the functionalities of the INTEGRA control units.

With the MAKRO functions, a whole sequence of actions can be performed through a single command.

| Support:             | INTEGRA                                                                                                                                                                                                                                                                                                                                                                                                                                                                                                                                                                                                                                                                                         |
|----------------------|-------------------------------------------------------------------------------------------------------------------------------------------------------------------------------------------------------------------------------------------------------------------------------------------------------------------------------------------------------------------------------------------------------------------------------------------------------------------------------------------------------------------------------------------------------------------------------------------------------------------------------------------------------------------------------------------------|
| Main features:       | Large, easily readable LCD with backlight displaying detailed information on system state  1 Inputs  7 " capacitive touch screen  MAKRO features that activates sequence of actions with a single key  easy operation of the multi-zone systems  Alarms: keypad hold-down PANIC, FIRE and AUX  Bbuzzer for acoustic signaling of some system events  Panel communication loss indication  Microswitch as tamper contact  Possibility to display the images from cameras connected to the Internet (JPEG and MJPEG)  The microSD cards support - among others to record the events from alarm control panel - 2 GB included  Ability to display the images from Internet cameras (MJPEG / H.264) |
| Power supply:        | 12 V DC                                                                                                                                                                                                                                                                                                                                                                                                                                                                                                                                                                                                                                                                                         |
| Current consumption: | max. 620 mA                                                                                                                                                                                                                                                                                                                                                                                                                                                                                                                                                                                                                                                                                     |
| Color:               | Black                                                                                                                                                                                                                                                                                                                                                                                                                                                                                                                                                                                                                                                                                           |
| Operation temp:      | -10 °C 55 °C                                                                                                                                                                                                                                                                                                                                                                                                                                                                                                                                                                                                                                                                                    |
| Weight:              | 0.41 kg                                                                                                                                                                                                                                                                                                                                                                                                                                                                                                                                                                                                                                                                                         |
| Dimensions:          | 196 x 128 x 22 mm                                                                                                                                                                                                                                                                                                                                                                                                                                                                                                                                                                                                                                                                               |