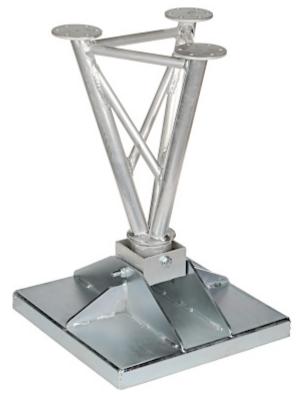

## SWIVEL BASE FOR TRUSS GUYED MASTS MK-1.5/POD-G

The MK-1.5/POD-G swivel base allows you to put up the mast with guy wires on the ground. The foot should be hammered into the ground with a sharp edge 4 cm deep. Due to the stabilization of the mast with the use of guy wires, the assembly of this base does not require anchoring, pouring the foundation or the use of ballast blocks.

**Attention!** Before setting up the mast, make sure that the ground on which the mast base will be placed is level.

| Material:      | Aluminum + Steel galvanized                                                                      |
|----------------|--------------------------------------------------------------------------------------------------|
| Main features: | The design allows you to put the mast to the level without colliding with the clamps of the foot |
| Support:       | Truss Mast MK-1.5                                                                                |
| Weight:        | 10.46 kg                                                                                         |
| Dimensions:    | 612 x 400 x 400 mm                                                                               |
| Guarantee:     | 2 years                                                                                          |