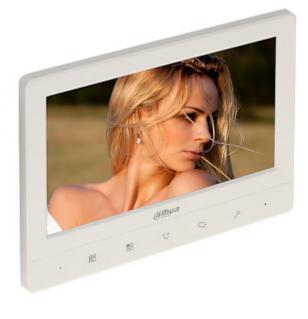

## DATA SHEET

| "Index of Protection": | IP66 - after additional sealing the housing connection with the mounting surface, e.g. with silicone                                                                                                                                                                                                                                                                                                                                                                                                                                                                       |  |
|------------------------|----------------------------------------------------------------------------------------------------------------------------------------------------------------------------------------------------------------------------------------------------------------------------------------------------------------------------------------------------------------------------------------------------------------------------------------------------------------------------------------------------------------------------------------------------------------------------|--|
| Operation temp:        | -30 °C 60 °C                                                                                                                                                                                                                                                                                                                                                                                                                                                                                                                                                               |  |
| Weight:                | 0.14 kg                                                                                                                                                                                                                                                                                                                                                                                                                                                                                                                                                                    |  |
| Dimensions:            | 46 x 131 x 34 mm                                                                                                                                                                                                                                                                                                                                                                                                                                                                                                                                                           |  |
| INDOOR PANEL:          |                                                                                                                                                                                                                                                                                                                                                                                                                                                                                                                                                                            |  |
| Shield:                | 7 " TFT-LCD color matrix                                                                                                                                                                                                                                                                                                                                                                                                                                                                                                                                                   |  |
| Resolution:            | 1024 x 600                                                                                                                                                                                                                                                                                                                                                                                                                                                                                                                                                                 |  |
| Main features:         | Touch control keys, Operation status LED indicator - green LED - power indicator, The maximum number of gate stations in the system : 2, The maximum number of indoor panels in the system : 3, Selecting the ringer melody, Smooth adjustment of monitor parameters: image brightness, ring tone volume and conversation volume, Preview image from the door station with the possibility of turning on the sound and opening the gate, 4-wire cable installation, Communication: compatible with DAHUA analog video door-phone system Surface mount, In the kit: Bracket |  |
| Power supply:          | 12 V DC / 1 A - Monitor<br>12 V DC / 2 A (power adapter included)                                                                                                                                                                                                                                                                                                                                                                                                                                                                                                          |  |
| Power consumption:     | ≤ 5 W Operation<br>≤ 2 W Standby                                                                                                                                                                                                                                                                                                                                                                                                                                                                                                                                           |  |
| Housing:               | Plastic (PC + ABS)                                                                                                                                                                                                                                                                                                                                                                                                                                                                                                                                                         |  |
| Color:                 | White                                                                                                                                                                                                                                                                                                                                                                                                                                                                                                                                                                      |  |
| Operation temp:        | -10 °C 55 °C                                                                                                                                                                                                                                                                                                                                                                                                                                                                                                                                                               |  |
| Weight:                | 0.25 kg                                                                                                                                                                                                                                                                                                                                                                                                                                                                                                                                                                    |  |
| Dimensions:            | 183 x 134 x 18 mm                                                                                                                                                                                                                                                                                                                                                                                                                                                                                                                                                          |  |
| Manufacturer / Brand:  | DAHUA                                                                                                                                                                                                                                                                                                                                                                                                                                                                                                                                                                      |  |
| Guarantee:             | 3 years                                                                                                                                                                                                                                                                                                                                                                                                                                                                                                                                                                    |  |