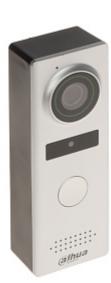

## VIDEO DOORPHONE KIT **KTA02** DAHUA

| DOOR STATION:              |                                                                                                                                                                                                                                             |
|----------------------------|---------------------------------------------------------------------------------------------------------------------------------------------------------------------------------------------------------------------------------------------|
| Sensor:                    | 1.3 Mpx CMOS                                                                                                                                                                                                                                |
| Camera view angle:         | 70 °                                                                                                                                                                                                                                        |
| IR illuminator:            | Built-in Infra-Red illuminator enables night monitoring                                                                                                                                                                                     |
| proximity reader built-in: | -                                                                                                                                                                                                                                           |
| Video output:              | compatible with DAHUA analog video door-phone system                                                                                                                                                                                        |
| Audio inputs:              | 1 - Microphone                                                                                                                                                                                                                              |
| Audio outputs:             | 1 - Speaker                                                                                                                                                                                                                                 |
| Main features:             | D-WDR - Wide Dynamic Range     ICR - Movable InfraRed filter     Operation status LED indicator - green LED - power indicator     Doorbell button     Inputs : Exit button, Door status detection     Surface mount     Rain cover included |
| Power supply:              | 12 V DC / 1 A (powered by indoor monitor)                                                                                                                                                                                                   |
| Power consumption:         | ≤ 3 W Operation<br>≤ 1 W Standby                                                                                                                                                                                                            |
| Housing:                   | Plastic (PC + ABS)                                                                                                                                                                                                                          |
| Color:                     | Silver + Black                                                                                                                                                                                                                              |