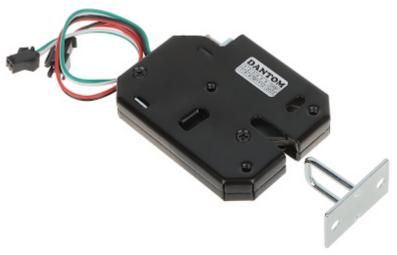

## ELECTROMAGNETIC CABINET LOCK **DT-05** DANTOM

The DT-05 cabinet lock allows for convenient and safe management of access to cabinets or deposit boxes in places such as: airports, shopping centers, swimming pools, gyms, sports halls, etc. The lock has been equipped with a spring lever, thanks to which the cabinet door will automatically open when unlocked.

Due to its construction, the lock remains closed in the event of a power failure. It is possible to release the lock of the lock mechanically, but it requires direct access to the mechanism.

| Rated voltage:                          | 12 V DC                                                                                                                                                                                         |
|-----------------------------------------|-------------------------------------------------------------------------------------------------------------------------------------------------------------------------------------------------|
| Current consumption:                    | 1.6 A                                                                                                                                                                                           |
| Application:                            | right-side door / left-side door                                                                                                                                                                |
| Ratched lock:                           | _                                                                                                                                                                                               |
| Memory function:                        | -                                                                                                                                                                                               |
| Reverse action:                         | _                                                                                                                                                                                               |
| Clearance adjustment:                   | _                                                                                                                                                                                               |
| Main features:                          | Built-in spring lever (the lock mechanism pushes the lock latch when open) Maximum diameter of the lock latch : 3 mm Possibility of mechanical unlocking of the lock mechanism Lock state check |
| Allowable uninterrupted operation time: | 10 s                                                                                                                                                                                            |
| Weight:                                 | 0.15 kg                                                                                                                                                                                         |
| Dimensions:                             | 73 x 58 x 13 mm                                                                                                                                                                                 |
| Manufacturer / Brand:                   | DANTOM                                                                                                                                                                                          |
| Guarantee:                              | 2 years                                                                                                                                                                                         |