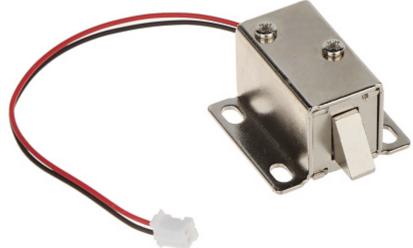

## Code: DT-306 ELECTROMAGNETIC CABINET LOCK **DT-306**

The DT-306 cabinet lock allows for convenient and safe management of access to cabinets or deposit boxes in places such as: airports, shopping centers, swimming pools, gyms, sports halls, etc.

Due to its construction, the lock remains closed in the event of a power failure.

| Rated voltage:                          | 12 V DC                                                                                                                                         |
|-----------------------------------------|-------------------------------------------------------------------------------------------------------------------------------------------------|
| Current consumption:                    | 0.4 A                                                                                                                                           |
| Application:                            | right-side door / left-side door                                                                                                                |
| Ratched lock:                           | -                                                                                                                                               |
| Memory function:                        | -                                                                                                                                               |
| Reverse action:                         | -                                                                                                                                               |
| Clearance adjustment:                   | -                                                                                                                                               |
| Main features:                          | <ul> <li>The lock remains closed when it is not powered - bolt extended</li> <li>Opening with a voltage impulse : &lt; 1 s max. 15 s</li> </ul> |
| Allowable uninterrupted operation time: | ≤ 15 s                                                                                                                                          |
| Weight:                                 | 0.3 kg                                                                                                                                          |
| Dimensions:                             | 33 x 28 x 19 mm                                                                                                                                 |
| Guarantee:                              | 2 years                                                                                                                                         |