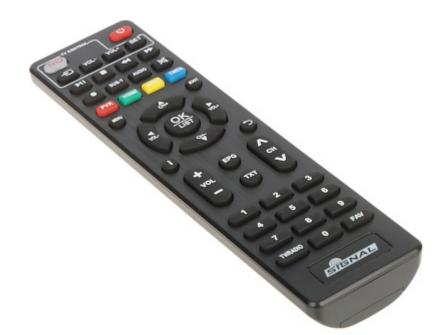

## REMOTE CONTROLLER DESIGNED TO T2 SIGNAL SERIES RECEIVERS **PILOT-T2** SIGNAL

Extra remote controller to DVB-T/T2 receivers.

 ${\bf Attention!} \ {\bf Battery} \ {\bf not} \ {\bf included}.$ 

| Support:              | T2-MINI, T2-BOX                                                                 |
|-----------------------|---------------------------------------------------------------------------------|
| Main features:        | TV Control - managing TV and receiver (tuner) functions with one remote control |
| Power supply:         | 2 x 1.5V, type AAA/LR03 battery (not included)                                  |
| Weight:               | 0.05 kg                                                                         |
| Dimensions:           | 170 x 45 x 20 mm                                                                |
| Manufacturer / Brand: | SIGNAL                                                                          |
| Guarantee:            | 2 years                                                                         |