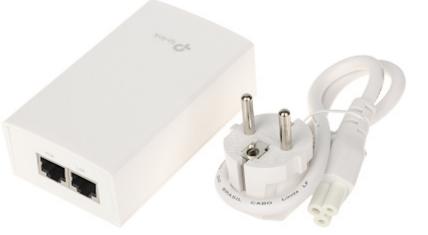

## Code: TL-POE4824G POE POWER ADAPTER **TL-POE4824G** 24 W TP-LINK

The TL-POE4824G is designed to powering devices using PoE technology. Power adapter is not compatible with IEEE 802.3af standard. This technology allows to run the system with only one UTP/FTP cable which transmits data and provides supplying voltage.

| Supported data rates:                | 1000 Mbps                                   |
|--------------------------------------|---------------------------------------------|
| Input voltage:                       | 100 V 240 V AC @ 50 Hz / 60 Hz              |
| Output voltage:                      | 48 V DC ( Passive PoE )                     |
| Number of inputs:                    | 1                                           |
| Connector:                           | 2 x RJ-45 socket<br>1 x IEC C6 power socket |
| LED indicators:                      | Power connection                            |
| Output power:                        | 24 W                                        |
| Housing:                             | Plastic                                     |
| Operation temp. / Relative humidity: | 0 °C 40 °C / 10 % 90 % (non-condensing)     |
| Weight:                              | 0.15 kg                                     |
| Dimensions:                          | 110 x 57 x 36 mm                            |
| Manufacturer / Brand:                | TP-LINK                                     |
| Guarantee:                           | 2 years                                     |