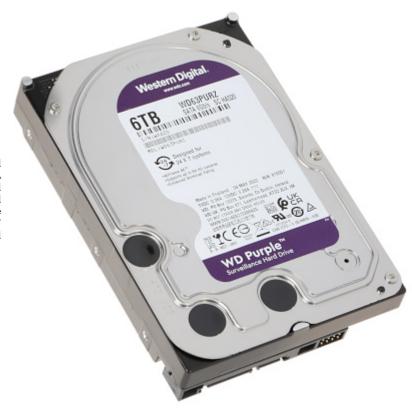

## DATA SHEET

Code: HDD-WD63PURZ

## HDD FOR DVR **HDD-WD63PURZ** 6TB 24/7 WESTERN DIGITAL

All WD Purple surveillance-class drives are equipped with AllFrame 4K technology, which improves ATA streaming to help reduce frame loss, improve overall video playback, and increase the number of hard drives bays supported within a NVR. These drives are dedicated to HD video recording continuously in 24/7 mode and have reduced energy consumption. Serial ATA interface connection.

| Capacity:                              | 6 TB                                                                                                                                                                                                                                                |
|----------------------------------------|-----------------------------------------------------------------------------------------------------------------------------------------------------------------------------------------------------------------------------------------------------|
| Interface:                             | Serial ATA/600                                                                                                                                                                                                                                      |
| Spindle speed:                         | 5640 RPM                                                                                                                                                                                                                                            |
| Size format:                           | 3.5 "                                                                                                                                                                                                                                               |
| Cache memory:                          | 256 MB                                                                                                                                                                                                                                              |
| Technology:                            | NCQ - Native Command Queuing     Allframe 4K - Reducing video frame "loss" phenomenon     IntelliSeek - reduce damaging ambient noise and vibrations     Enhanced Workload Rating - Increased hard drive workload rate - even up to 180 TB per year |
| Designed to continuous operation 24/7: | ✓                                                                                                                                                                                                                                                   |
| Weight:                                | 0.56 kg                                                                                                                                                                                                                                             |
| Manufacturer / Brand:                  | WESTERN DIGITAL                                                                                                                                                                                                                                     |
| Guarantee:                             | 3 years                                                                                                                                                                                                                                             |