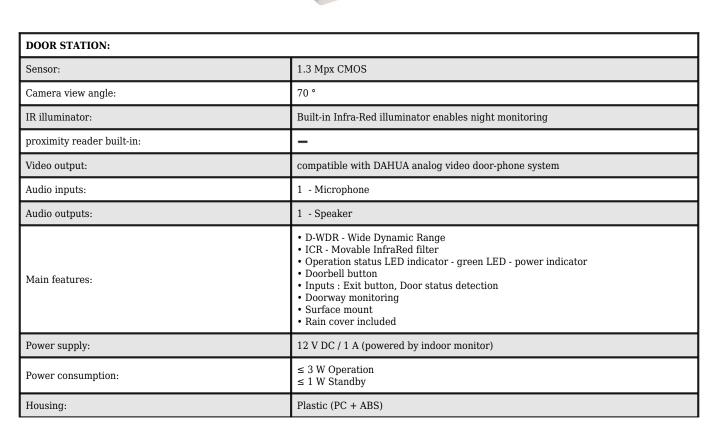

## DATA SHEET

| Color:                 | Silver + Black                                                                                                                                                                                                                                                                                                                                                                                                                                                                                                                                                                                                               |
|------------------------|------------------------------------------------------------------------------------------------------------------------------------------------------------------------------------------------------------------------------------------------------------------------------------------------------------------------------------------------------------------------------------------------------------------------------------------------------------------------------------------------------------------------------------------------------------------------------------------------------------------------------|
| "Index of Protection": | IP66 - after additional sealing the housing connection with the mounting surface, e.g. with silicone                                                                                                                                                                                                                                                                                                                                                                                                                                                                                                                         |
| Operation temp:        | -30 °C 60 °C                                                                                                                                                                                                                                                                                                                                                                                                                                                                                                                                                                                                                 |
| Weight:                | 0.14 kg                                                                                                                                                                                                                                                                                                                                                                                                                                                                                                                                                                                                                      |
| Dimensions:            | 46 x 131 x 34 mm                                                                                                                                                                                                                                                                                                                                                                                                                                                                                                                                                                                                             |
| INDOOR PANEL:          |                                                                                                                                                                                                                                                                                                                                                                                                                                                                                                                                                                                                                              |
| Shield:                | 7 " TFT-LCD color matrix                                                                                                                                                                                                                                                                                                                                                                                                                                                                                                                                                                                                     |
| Resolution:            | 1024 x 600                                                                                                                                                                                                                                                                                                                                                                                                                                                                                                                                                                                                                   |
| Main features:         | Touch control keys, Operation status LED indicator - green LED - power indicator, The maximum number of gate stations in the system : 2, The maximum number of indoor panels in the system : 3, Selecting the ringer melody, Smooth adjustment of monitor parameters: image brightness, ring tone volume and conversation volume, Preview image from the door station with the possibility of turning on the sound and opening the gate, Support for capturing a photo during video calls, 4-wire cable installation, Communication: compatible with DAHUA analog video door-phone system Surface mount, In the kit: Bracket |
| Power supply:          | 12 V DC / 1 A - Monitor<br>12 V DC / 2 A (power adapter included)                                                                                                                                                                                                                                                                                                                                                                                                                                                                                                                                                            |
| Power consumption:     | ≤ 5 W Operation<br>≤ 2 W Standby                                                                                                                                                                                                                                                                                                                                                                                                                                                                                                                                                                                             |
| Housing:               | Plastic (PC + ABS)                                                                                                                                                                                                                                                                                                                                                                                                                                                                                                                                                                                                           |
| Color:                 | White                                                                                                                                                                                                                                                                                                                                                                                                                                                                                                                                                                                                                        |
| Operation temp:        | -10 °C 55 °C                                                                                                                                                                                                                                                                                                                                                                                                                                                                                                                                                                                                                 |
| Weight:                | 0.25 kg                                                                                                                                                                                                                                                                                                                                                                                                                                                                                                                                                                                                                      |
| Dimensions:            | 183 x 134 x 18 mm                                                                                                                                                                                                                                                                                                                                                                                                                                                                                                                                                                                                            |
| Manufacturer / Brand:  | DAHUA                                                                                                                                                                                                                                                                                                                                                                                                                                                                                                                                                                                                                        |
| Guarantee:             | 3 years                                                                                                                                                                                                                                                                                                                                                                                                                                                                                                                                                                                                                      |