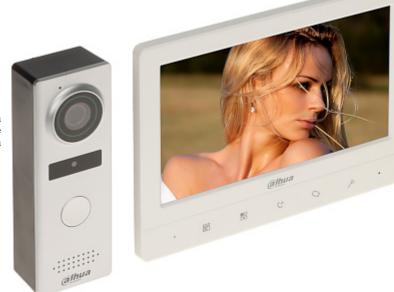

## VIDEO DOORPHONE KIT **KTA03** DAHUA

DAHUA 4-wire Analog Video Doorphone Kit with 7-inch touch screen monitor, with the ability to detect the door status and support the exit button. Installation requires a 4-wire cable.