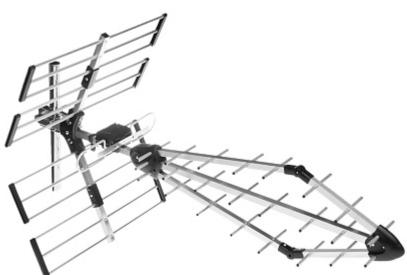

## Code: SMART-HORIZON DIRECTIONAL ANTENNA **SMART-HORIZON**

Assembly of the antenna is very easy, requires no tools and takes up to a few minutes. Despite its small size, dish is characterized by a high gain parameter, due to its construction. Some antenna parts are made from aluminum, steel construction elements are galvanized.

SMART-HORIZON