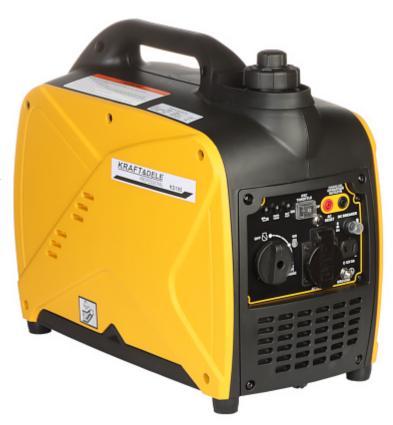

## INVERTER POWER GENERATOR **KD-185** 1500 W Kraft&Dele

The use of technology with the use of an inverter allows to obtain a stable output voltage that allows for safe powering of electronic receivers.

The genset engine's rubber stabilizers and engine mounts dampen vibrations and minimize noise.

| Nominal power:                | 1500 W                                              |
|-------------------------------|-----------------------------------------------------|
| Output voltage:               | 230 V AC                                            |
| Number of outlets:            | 1 pcs - single-phase                                |
| Built-in voltmeter:           | -                                                   |
| Output frequency:             | 50 Hz                                               |
| Voltage stabilization:        | Inverter (provides full voltage stabilization)      |
| 12V DC output:                | <b>✓</b>                                            |
| Engine capacity:              | 60 cm <sup>3</sup>                                  |
| Engine type:                  | R60-i<br>1 cylinder, 4 stroke, gasoline, air cooled |
| Starting the engine:          | Manual                                              |
| Noise level during operation: | ≤ 95 dBA                                            |
| Average fuel consumption:     | min. 0.65 l/h                                       |

## DATA SHEET

| Fuel tank capacity:   | 2.61                                                                                                                                                                                                                                                                                                         |
|-----------------------|--------------------------------------------------------------------------------------------------------------------------------------------------------------------------------------------------------------------------------------------------------------------------------------------------------------|
| Fuel gauge:           | -                                                                                                                                                                                                                                                                                                            |
| Main features:        | <ul> <li>Low oil level indicator light</li> <li>Overload signaling</li> <li>Overload protection</li> <li>Battery charging possible</li> <li>Save fuel by automatically reducing the revs as the load decreases</li> <li>Possibility to combine two KD-185 power generators into one generator set</li> </ul> |
| Color:                | Yellow + Black                                                                                                                                                                                                                                                                                               |
| Weight:               | 13.7 kg                                                                                                                                                                                                                                                                                                      |
| Dimensions:           | 420 x 240 x 385 mm                                                                                                                                                                                                                                                                                           |
| Manufacturer / Brand: | Kraft&Dele                                                                                                                                                                                                                                                                                                   |
| Guarantee:            | 12 months                                                                                                                                                                                                                                                                                                    |